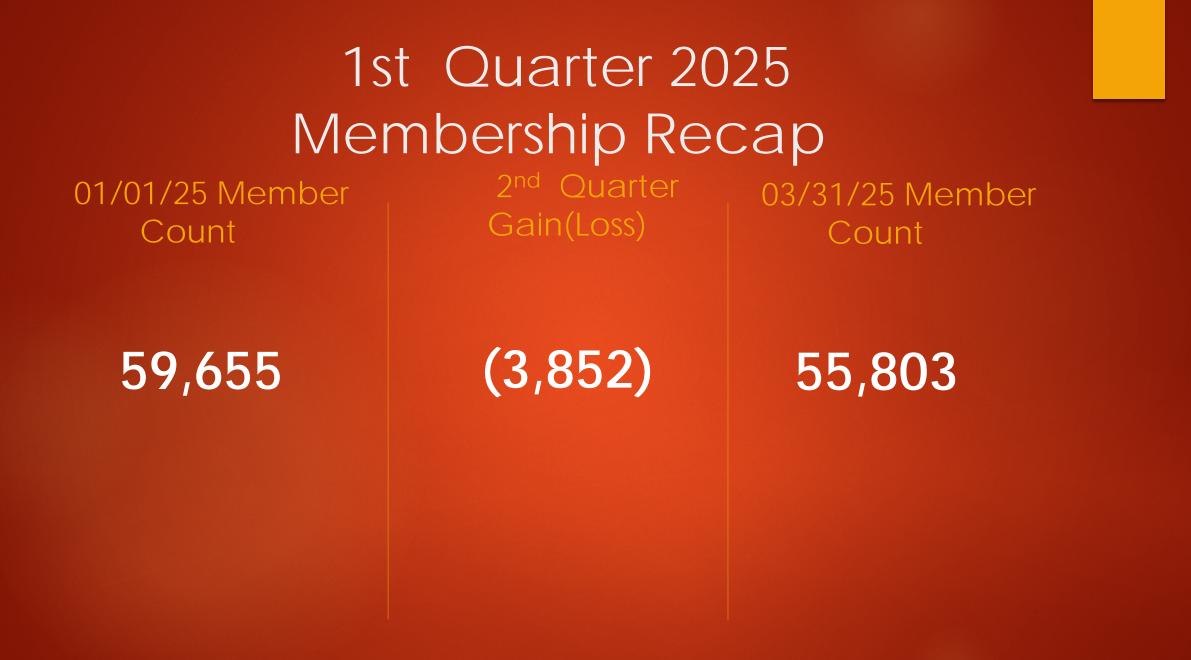

### Miscellaneous Membership Stats

Active Chapters

240

# of Members on Auto-Renewal # of Individual Members

5,511

87,033